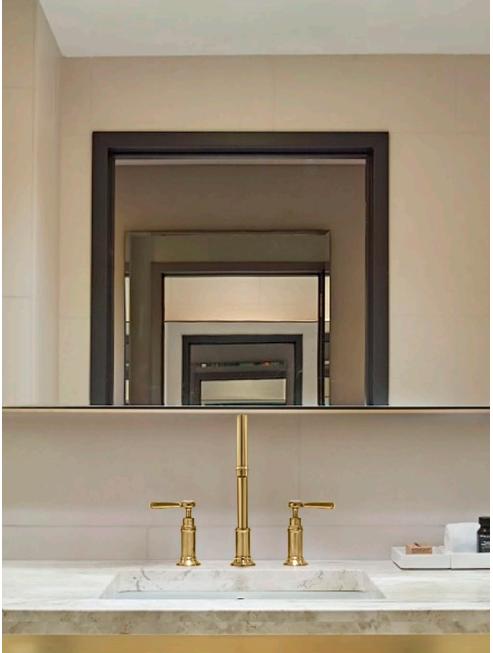

## DESIGN HOTEL NEW YORK, USA

»11 Howard called for a premium aesthetic with a timeless classicism. AXOR Montreux lived up to our highest expectations as well as meeting the requirements of the ADA accessibility standards in the USA. Being able to have the surfaces finished in brushed gold optic was quite perfect as well.«

AXOR Montreux is a classic statement in the 221 bathrooms. Perfectly finished in brushed gold optic.

© 11 Howard

AXOR Montreux

COLLECTION OVERVIEW