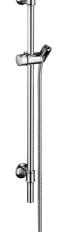

## Basic set

ceramic DN 15 # 15974180 spindle DN 15 # 15973180 spindle DN 20 # 15970180

240 overhead shower # 28371, -001, -821 WELS 7 I/min, 4 stars

Shower bar 0.90m # 27982 -001, -821

Hand shower # 04695, -000, -820 WELS 7 I/min, 4 stars

A MA

Shower holder # 16325, -000, -820

Fix Fit # 16884, -003, -823

Chrome surface (-000), brushed nickel (-820) More AXOR finishes: axor-design.com