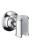

A MA

Shower holder # 16325, -000, -820

Fix Fit # 16884, -003, -823

Chrome surface (-000), brushed nickel (-820) More AXOR finishes: axor-design.com