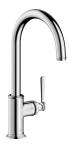

## KITCHEN

Single lever kitchen mixer, swivel spout # 16580, -003, -803 WELS 7 I/min, 4 stars Single lever kitchen mixer, pull-out spray # 16581, -003, -803 WELS 7 l/min, 4 stars