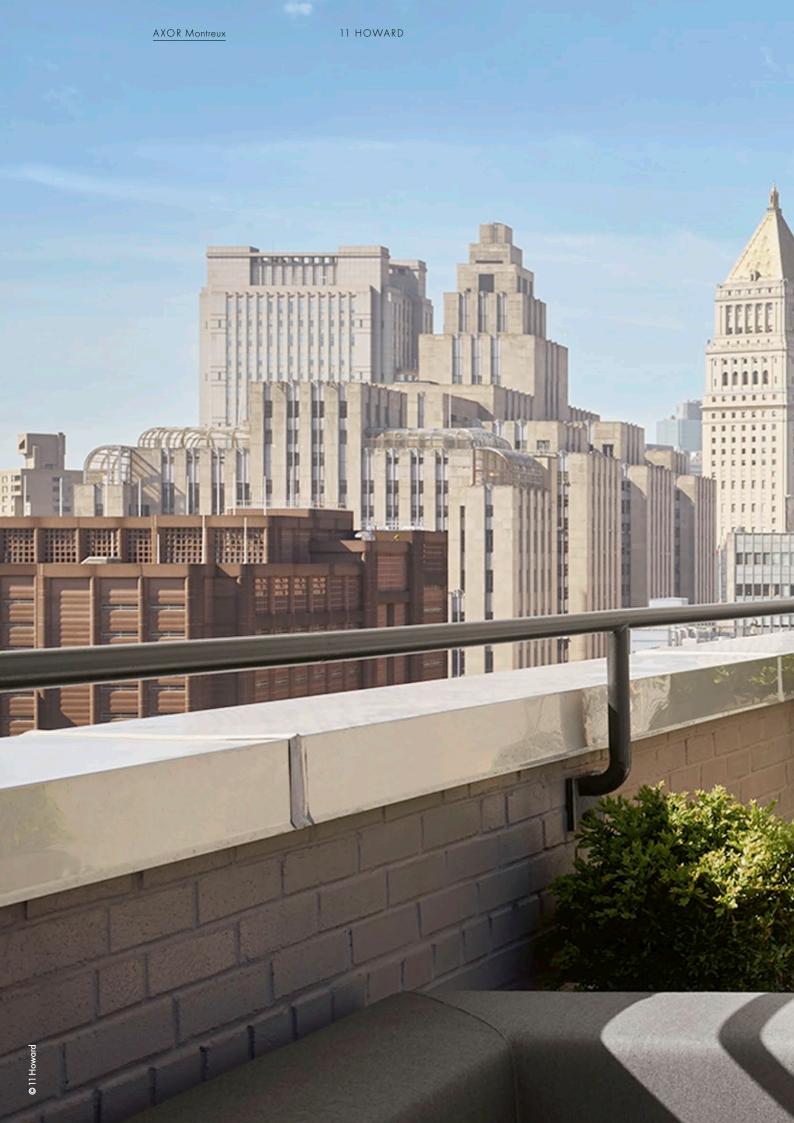

## 11 HOWARD

## DESIGN HOTEL NEW YORK, USA

»11 Howard called for a premium aesthetic with a timeless classicism. AXOR Montreux lived up to our highest expectations as well as meeting the requirements of the ADA accessibility standards in the USA. Being able to have the surfaces finished in brushed gold optic was quite perfect as well.«

Anda Andrei, Anda Andrei Design

The new hotspot for New York's creative SoHo district: even the facade of 11 Howard bears witness to its artistic ambition – it features murals by young artists painted under the aegis of New York pop artist Jeff Koons.