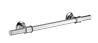

# 42030, -000, -820

Grab bar

Bath towel holder 600 mm

Bath towel holder 800 mm # 42080, -000, -820