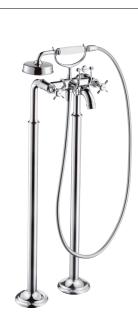

## BATHTUB

2-handle bath mixer for exposed installation, with cross handles # 16540, -003, -823

2-handle bath mixer floorstanding, with cross handles # 16547, -0003 -823

Basic set # 16549180