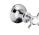

### WASH BASIN

2-handle basin mixer 210, without pull-rod # 16506, -003, -823

3-hole basin mixer

16532, -003, -823

Basic set # 10303180

for concealed installation, wall

mounted, with cross handles #

3-hole basin mixer 180, with cross handles # 16513, -003, -823