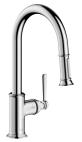

## KITCHEN

Single lever kitchen mixer, swivel spout # 16580, -003, -803 WELS 7 I/min, 4 stars Single lever kitchen mixer, pull-out spray # 16581, -003, -803 WELS 7 l/min, 4 stars