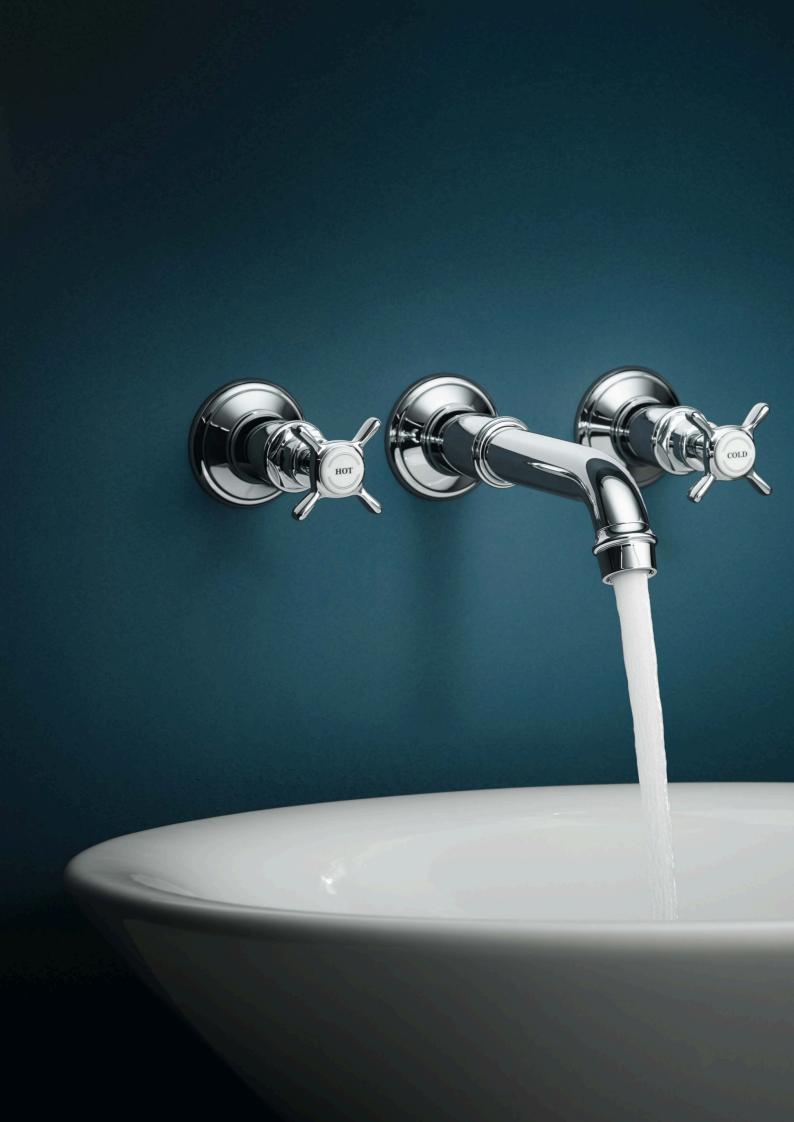

Unfailingly classical, the three-hole mixer with cross handles.

Bridge look, cross handle, porcelain inserts with authentic lettering. Inspired by the first ever industrially manufactured bathroom fixtures. In detail. In their entirety. In perfection.