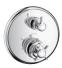

## SHOWERS

Thermostatic mixer for concealed installation, with shut-off valve, with cross handle # 16800, -003, -823

Basic set iBox universal # 01700180

Thermostatic mixer highflow (59 l/min) for concealed installation, with cross handle # 16815, -003, -823

Basic set iBox universal # 01700180

Thermostatic mixer highflow (59 l/min) for concealed installation, with lever handle # 16824, -003, -823

Basic set iBox universal # 01700180

Shut-off diverter valve Trio/ Quattro for concealed installation # 168300, -000, -820

Basic set Quattro # 16930180 Trio # 16982180

Shut-off valve for concealed installation, with lever handle # 16872, -000, -820

Basic set ceramic DN 15 # 15974180 spindle DN 15 # 15973180 spindle DN 20 # 15970180

Shut-off valve for concealed installation, with cross handle # 16871, -000, -820