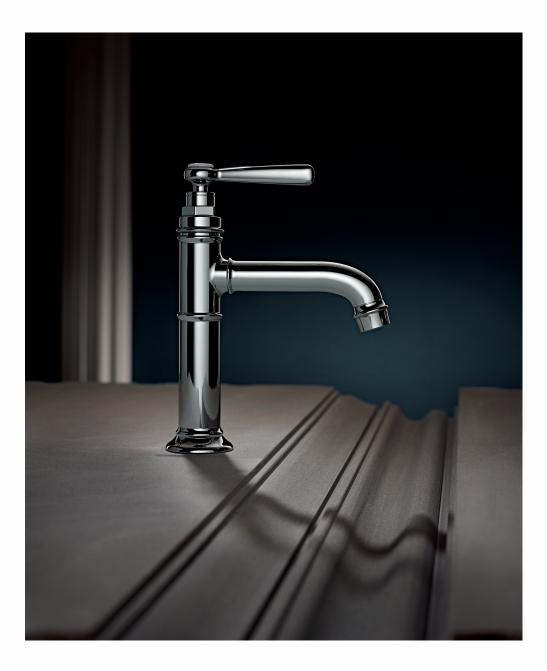

Design: Phoenix Design

AXOR Montreux

DESIGN

The evolution of industrial design: from classic cross handle to modern lever handle. With the elegant form of the turn-of-the-century models. Pieced together from individual elements. Finished in perfection.

Unfailingly classical, the three-hole mixer with cross handles.

Bridge look, cross handle, porcelain inserts with authentic lettering. Inspired by the first ever industrially manufactured bathroom fixtures. In detail. In their entirety. In perfection.