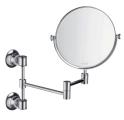

# 42060, -000, -820

Shaving mirror # 42090, -000, -820

Soap basket suitable for

Unica wall bar # 42066, -000, -820

Towel holder # 42020, -000, -820

Towel ring # 42021, -000, -820

Single hook # 42137, -000, -820