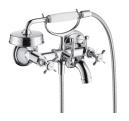

## BATHTUB

2-handle bath mixer for exposed installation, with cross handles # 16540, -003, -823

2-handle bath mixer floorstanding, with cross handles # 16547, -0003 -823

Basic set # 16549180