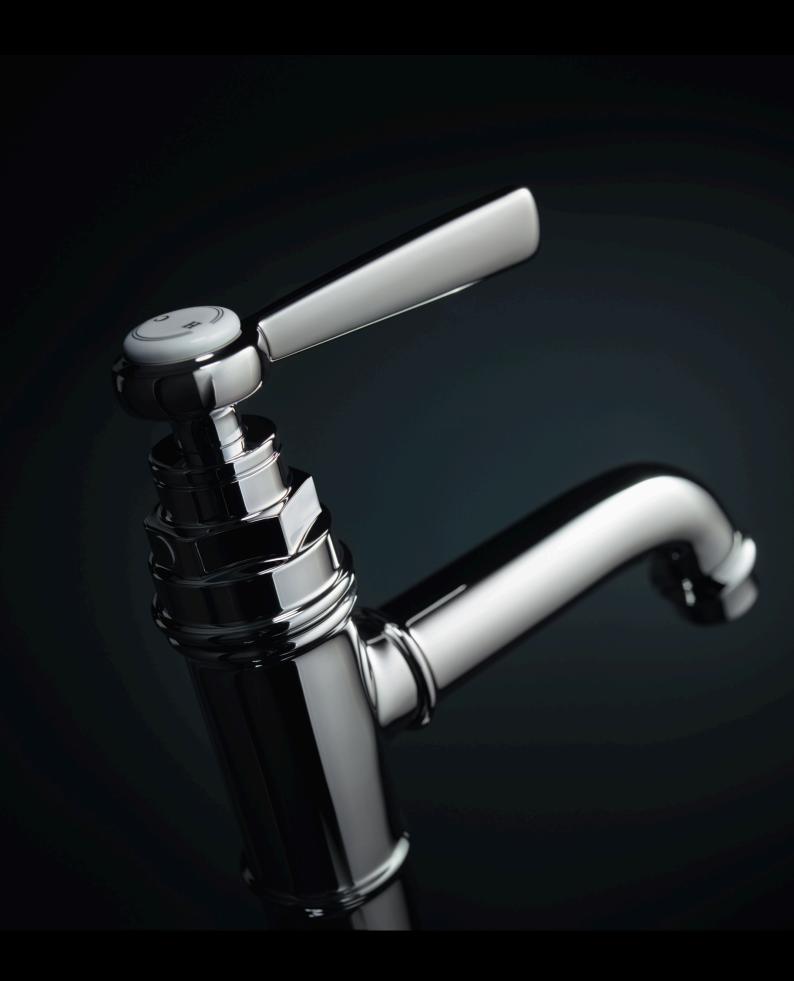

Design: Phoenix Design

AXOR Montreux

DESIGN

The evolution of industrial design: from classic cross handle to modern lever handle. With the elegant form of the turn-of-the-century models. Pieced together from individual elements. Finished in perfection.

Unfailingly classical, the three-hole mixer with cross handles.

Bridge look, cross handle, porcelain inserts with authentic lettering. Inspired by the first ever industrially manufactured bathroom fixtures. In detail. In their entirety. In perfection.