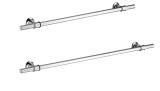

# 42030, -000, -820

Grab bar

Bath towel holder 600 mm

Bath towel holder 800 mm # 42080, -000, -820